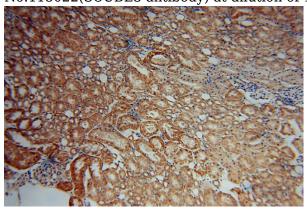

### **Validations**

mouse kidney tissue were subjected to SDS PAGE followed by western blot with Catalog No:115022(SCUBE3 antibody) at dilution of 1:300

Immunohistochemical of paraffin-embedded human kidney using Catalog No:115022(SCUBE3 antibody) at dilution of 1:50 (under 10x lens)