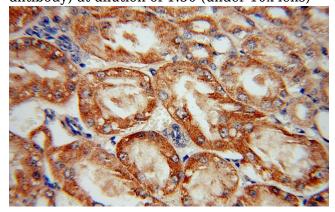

Immunohistochemical of paraffin-embedded human kidney using Catalog No:115022(SCUBE3 antibody) at dilution of 1:50 (under 40x lens)