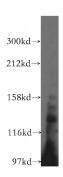

# **SCUBE3** antibody

Catalog Number: 115022

Product name

SCUBE3 antibody

**Specificity** 

Human, Mouse, Rat; other species not tested.

**Antibody description** 

SCUBE3 Rabbit Polyclonal antibody. Positive WB detected in mouse kidney tissue, mouse lung tissue. Positive IHC detected in human kidney tissue. Observed molecular weight by Westernblot: 130kd

### **Validations**

mouse kidney tissue were subjected to SDS PAGE followed by western blot with Catalog No:115022(SCUBE3 antibody) at dilution of 1:300

Immunohistochemical of paraffin-embedded human kidney using Catalog No:115022(SCUBE3 antibody) at dilution of 1:50 (under 10x lens)