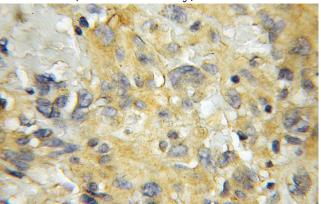

## **SCRN2** antibody

Catalog Number: 115020

Product name

SCRN2 antibody

**Specificity** 

Human, Mouse, Rat; other species not tested.

**Antibody description** 

SCRN2 Rabbit Polyclonal antibody. Positive WB detected in BxPC-3 cells. Positive IHC detected in human gliomas tissue. Observed molecular weight by Western-blot: 46.6 kDa

Immunohistochemical of paraffin-embedded human gliomas using Catalog No:115020(SCRN2 antibody) at dilution of 1:50 (under 40x lens)