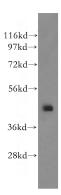

## **SCRN2** antibody

Catalog Number: 115020

Product name

SCRN2 antibody

**Specificity** 

Human, Mouse, Rat; other species not tested.

**Antibody description** 

SCRN2 Rabbit Polyclonal antibody. Positive WB detected in BxPC-3 cells. Positive IHC detected in human gliomas tissue. Observed molecular weight by Western-blot: 46.6 kDa

**Dilutions** 

Recommended Dilution:

WB: 1:200-1:2000

IHC: 1:20-1:200 **Validations** 

BxPC-3 cells were subjected to SDS PAGE followed by western blot with Catalog No:115020(SCRN2 antibody) at dilution of 1:400