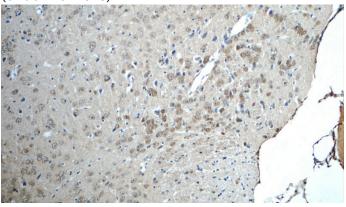

Immunohistochemistry of paraffin-embedded mouse brain tissue slide using Catalog No:115018(SCRG1 Antibody) at dilution of 1:50 (under 10x lens)