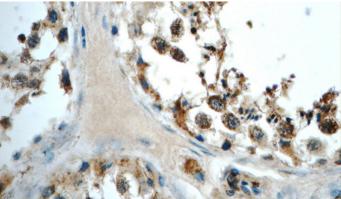

#### Validations

Immunohistochemistry of paraffin-embedded human testis tissue slide using Catalog No:115018(SCRG1 Antibody) at dilution of 1:50 (under 10x lens)

Immunohistochemistry of paraffin-embedded human testis tissue slide using Catalog No:115018(SCRG1 Antibody) at dilution of 1:50 (under 40x lens)