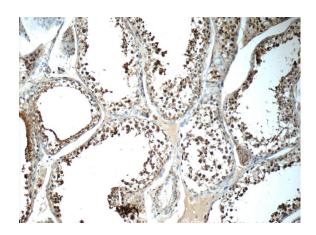

#### Validations

Immunohistochemistry of paraffin-embedded human testis tissue slide using Catalog No:115018(SCRG1 Antibody) at dilution of 1:50 (under 10x lens)

Immunohistochemistry of paraffin-embedded human testis tissue slide using Catalog No:115018(SCRG1 Antibody) at dilution of 1:50 (under 40x lens)