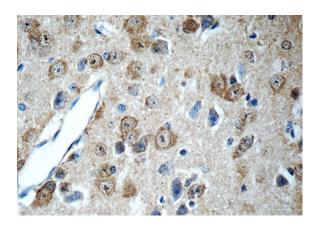

# SCRG1 antibody

Catalog Number: 115018

Immunohistochemistry of paraffin-embedded mouse brain tissue slide using Catalog No:115018(SCRG1 Antibody) at dilution of 1:50 (under 40x lens)