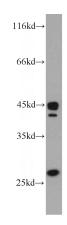

**Dilutions** 

Recommended Dilution:

WB: 1:200-1:2000

IHC: 1:20-1:200

**Validations** 

HEK-293 cells were subjected to SDS PAGE followed by western blot with Catalog No:115013(SCO2 antibody) at dilution of 1:500