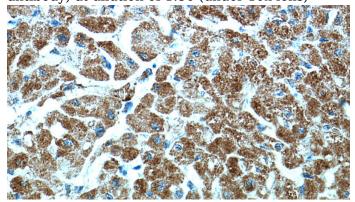

Immunohistochemical of paraffin-embedded human heart using Catalog No:115013(SCO2 antibody) at dilution of 1:50 (under 10x lens)

Immunohistochemical of paraffin-embedded human heart using Catalog No:115013(SCO2 antibody) at dilution of 1:50 (under 40x lens)