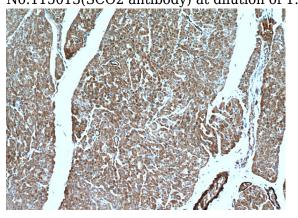

Immunohistochemical of paraffin-embedded human heart using Catalog No:115013(SCO2 antibody) at dilution of 1:50 (under 10x lens)

Immunohistochemical of paraffin-embedded human heart using Catalog No:115013(SCO2 antibody) at dilution of 1:50 (under 40x lens)