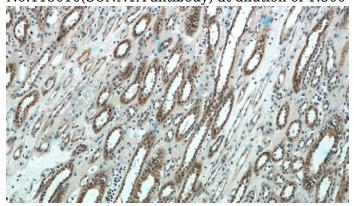

### **Validations**

human brain tissue were subjected to SDS PAGE followed by western blot with Catalog No:115010(SCNN1A antibody) at dilution of 1:500

Immunohistochemistry of paraffin-embedded human kidney tissue slide using Catalog No:115010(SCNN1A Antibody) at dilution of 1:50 (under 10x lens)