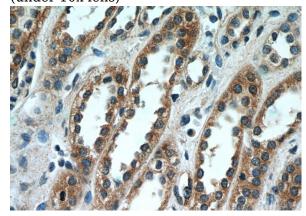

Immunohistochemistry of paraffin-embedded human kidney tissue slide using Catalog No:115010(SCNN1A Antibody) at dilution of 1:50 (under 40x lens)