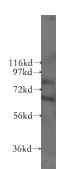

## **Antibody description**

SCNN1A Rabbit Polyclonal antibody. Positive IHC detected in human kidney tissue. Positive WB detected in human brain tissue. Observed molecular weight by Western-blot: 60 kDa, 83 kDa

### **Validations**

human brain tissue were subjected to SDS PAGE followed by western blot with Catalog No:115010(SCNN1A antibody) at dilution of 1:500

Immunohistochemistry of paraffin-embedded human kidney tissue slide using Catalog No:115010(SCNN1A Antibody) at dilution of 1:50 (under 10x lens)