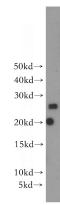

## **SCN2B** antibody

Catalog Number: 115006

**Product name** 

SCN2B antibody

**Specificity** 

human, mouse, rat; other species not tested.

**Antibody description** 

SCN2B Rabbit Polyclonal antibody. Positive WB detected in human brain tissue. Observed molecular weight by Western-blot: 24kd

## **Validations**

human brain tissue were subjected to SDS PAGE followed by western blot with Catalog

No:115006(SCN2B antibody) at dilution of 1:300  $\,$