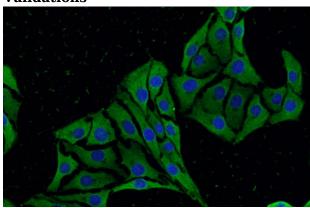

### **Antibody description**

SCN10A Rabbit Polyclonal antibody. Positive IF detected in SH-SY5Y cells.

#### **Validations**

Immunofluorescent analysis of SH-SY5Y cells using Catalog No:115005(SCN10A Antibody) at dilution of 1:25 and Alexa Fluor 488-congugated AffiniPure Goat Anti-Rabbit IgG(H+L)