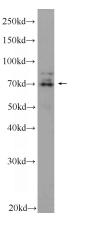

### Antibody description

SCML2 Rabbit Polyclonal antibody. Positive IHC detected in human testis tissue, human placenta tissue. Positive IF detected in HEK-293 cells. Positive WB detected in K-562 cells, HEK-293 cells, mouse testis tissue. Observed molecular weight by Western-blot: 70 kDa

# Validations

K-562 cells were subjected to SDS PAGE followed by western blot with Catalog No:115003(SCML2 Antibody) at dilution of 1:300

Immunohistochemistry of paraffin-embedded human testis tissue slide using Catalog No:115003(SCML2 Antibody) at dilution of 1:50 (under 10x lens)