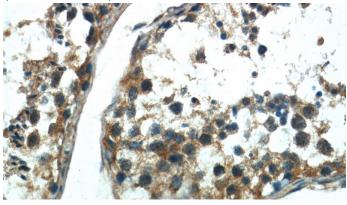

Immunohistochemistry of paraffin-embedded

# SCML2 antibody

Catalog Number: 115003

human testis tissue slide using Catalog No:115003(SCML2 Antibody) at dilution of 1:50 (under 40x lens)

Immunofluorescent analysis of HEK-293 cells using Catalog No:115003(SCML2 Antibody) at dilution of 1:50 and Alexa Fluor 488-congugated AffiniPure Goat Anti-Rabbit IgG(H+L)