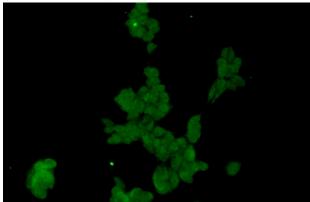

# SCML2 antibody

Catalog Number: 115003

human testis tissue slide using Catalog No:115003(SCML2 Antibody) at dilution of 1:50 (under 40x lens)

Immunofluorescent analysis of HEK-293 cells using Catalog No:115003(SCML2 Antibody) at dilution of 1:50 and Alexa Fluor 488-congugated AffiniPure Goat Anti-Rabbit IgG(H+L)