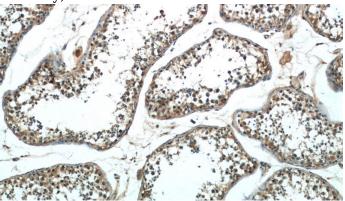

# Validations

K-562 cells were subjected to SDS PAGE followed by western blot with Catalog No:115003(SCML2 Antibody) at dilution of 1:300

Immunohistochemistry of paraffin-embedded human testis tissue slide using Catalog No:115003(SCML2 Antibody) at dilution of 1:50 (under 10x lens)

Immunohistochemistry of paraffin-embedded