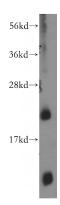

# **Antibody description**

SCML1 Rabbit Polyclonal antibody. Positive IF detected in HepG2 cells. Positive WB detected in HepG2 cells, mouse liver tissue. Observed molecular weight by Western-blot: 23kd

# **Dilutions**

Recommended Dilution:

WB: 1:500-1:5000

IF: 1:10-1:100 **Validations** 

HepG2 cells were subjected to SDS PAGE followed by western blot with Catalog No:115002(SCML1 antibody) at dilution of 1:400