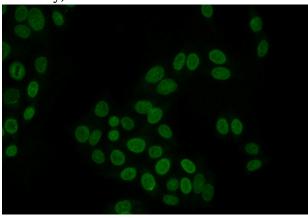

# **Antibody description**

SCML1 Rabbit Polyclonal antibody. Positive IF detected in HepG2 cells. Positive WB detected in HepG2 cells, mouse liver tissue. Observed molecular weight by Western-blot: 23kd

Immunofluorescent analysis of HepG2 cells using Catalog No:115002(SCML1 Antibody) at dilution of 1:25 and Alexa Fluor 488-congugated AffiniPure Goat Anti-Rabbit IgG(H+L)