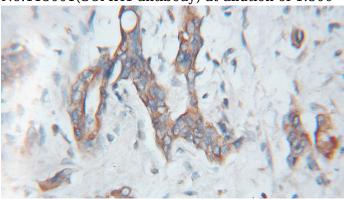

Immunohistochemical of paraffin-embedded human pancreas cancer using Catalog No:115001(SCMH1 antibody) at dilution of 1:100 (under 10x lens)