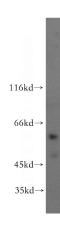

## **SCMH1** antibody

Catalog Number: 115001

**Product name** 

SCMH1 antibody

**Specificity** 

human, mouse, rat; other species not tested.

**Antibody description** 

SCMH1 Rabbit Polyclonal antibody. Positive WB detected in human lung tissue, HT-1080 cells. Positive IHC detected in human pancreas cancer. Observed molecular weight by Western-blot: 58kd

**Dilutions** 

Recommended Dilution:

WB: 1:200-1:2000

IHC: 1:20-1:200 **Validations** 

human lung tissue were subjected to SDS PAGE followed by western blot with Catalog No:115001(SCMH1 antibody) at dilution of 1:500