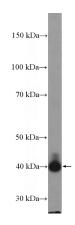

# **Antibody description**

SCD Rabbit Polyclonal antibody. Positive WB detected in rat liver tissue, HEK-293 cells. Positive IHC detected in human liver tissue, human brain tissue. Observed molecular weight by Westernblot: 40 kDa

#### **Validations**

rat liver tissue were subjected to SDS PAGE followed by western blot with Catalog No:114989(SCD Antibody) at dilution of 1:300

HEK-293 cells were subjected to SDS PAGE followed by western blot with Catalog No:114989(SCD Antibody) at dilution of 1:1000