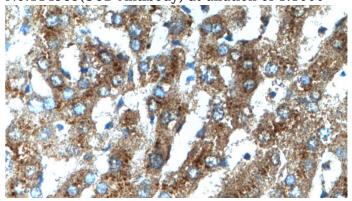

Immunohistochemistry of paraffin-embedded human liver tissue slide using Catalog No:114989(SCD Antibody) at dilution of 1:200 (under 40x lens).