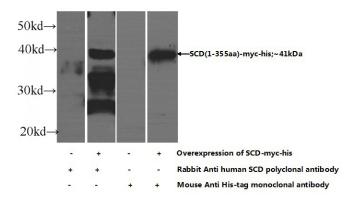

# **Antibody description**

SCD Rabbit Polyclonal antibody. Positive WB detected in rat liver tissue, HEK-293 cells. Positive IHC detected in human liver tissue, human brain tissue. Observed molecular weight by Westernblot: 40 kDa

#### **Validations**

rat liver tissue were subjected to SDS PAGE followed by western blot with Catalog No:114989(SCD Antibody) at dilution of 1:300

HEK-293 cells were subjected to SDS PAGE followed by western blot with Catalog No:114989(SCD Antibody) at dilution of 1:1000