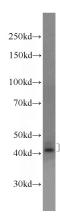

## **SCCPDH** antibody

Catalog Number: 114988

**Product name** 

SCCPDH antibody

**Specificity** 

Human, Mouse; other species not tested.

Antibody description

SCCPDH Rabbit Polyclonal antibody. Positive IP detected in COLO 320 cells. Positive WB detected in COLO 320 cells, HepG2 cells. Observed molecular weight by Western-blot: 40-47 kDa

**Dilutions** 

Recommended Dilution:

WB: 1:500-1:5000

IP: 1:200-1:1000 **Validations** 

COLO 320 cells were subjected to SDS PAGE followed by western blot with Catalog No:114988(SCCPDH Antibody) at dilution of