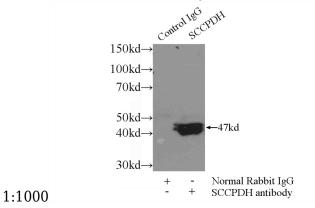

IP Result of anti-SCCPDH (IP:Catalog No:114988, 3ug; Detection:Catalog No:114988 1:300) with COLO 320 cells lysate 1700ug.