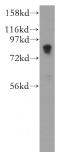

## **Antibody description**

SCARF1 Rabbit Polyclonal antibody. Positive WB detected in mouse lung tissue. Observed molecular weight by Western-blot: 86 kDa

# Validations

mouse lung tissue were subjected to SDS PAGE followed by western blot with Catalog No:114986(SCARF1 antibody) at dilution of 1:300