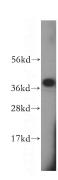

# **Antibody description**

SCAMP1 Rabbit Polyclonal antibody. Positive WB detected in mouse brain tissue, HeLa cells, human brain tissue, mouse pancreas tissue. Positive IHC detected in human brain. Observed molecular weight by Western-blot: 37kd

#### **Validations**

mouse brain tissue were subjected to SDS PAGE followed by western blot with Catalog No:114982(SCAMP1 antibody) at dilution of 1:1500

Immunohistochemical of paraffin-embedded human brain using Catalog No:114982(SCAMP1 antibody) at dilution of 1:100 (under 10x lens)