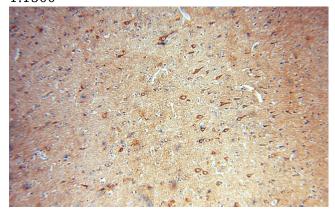

#### **Validations**

mouse brain tissue were subjected to SDS PAGE followed by western blot with Catalog No:114982(SCAMP1 antibody) at dilution of 1:1500

Immunohistochemical of paraffin-embedded human brain using Catalog No:114982(SCAMP1 antibody) at dilution of 1:100 (under 10x lens)