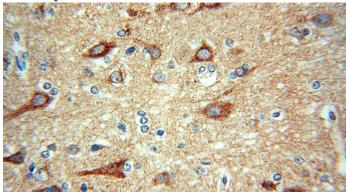

Immunohistochemical of paraffin-embedded human brain using Catalog No:114982(SCAMP1 antibody) at dilution of 1:100 (under 40x lens)