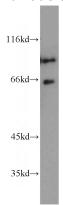

## **SATB2** antibody

Catalog Number: 114978

**Product name** 

SATB2 antibody

**Specificity** 

Human, Mouse, Rat; other species not tested.

**Antibody description** 

SATB2 Rabbit Polyclonal antibody. Positive WB detected in human brain tissue, mouse liver tissue. Observed molecular weight by Westernblot: 80-90 kDa

**Dilutions** 

Recommended Dilution:

WB: 1:500-1:5000

**Validations** 

human brain tissue were subjected to SDS PAGE followed by western blot with Catalog No:114978(SATB2 antibody) at dilution of 1:1000