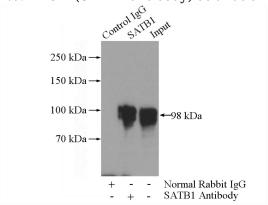

IP Result of anti-SATB1 (IP:Catalog No:114977, 4ug; Detection:Catalog No:114977 1:500) with HEK-293 cells lysate 2000ug.