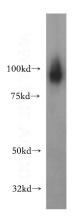

**Dilutions** 

Recommended Dilution:

WB: 1:1000-1:10000

IP: 1:200-1:2000 **Validations** 

human brain tissue were subjected to SDS PAGE followed by western blot with Catalog No:114977(SATB1 antibody) at dilution of 1:4000