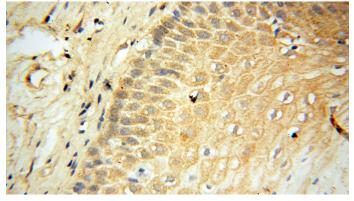

Immunohistochemical of paraffin-embedded human cervix using Catalog No:114976(SAT2 antibody) at dilution of 1:50 (under 10x lens)

Immunohistochemical of paraffin-embedded human cervix using Catalog No:114976(SAT2 antibody) at dilution of 1:50 (under 40x lens)