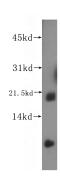

**Dilutions** 

Recommended Dilution:

WB: 1:200-1:2000

IHC: 1:20-1:200 **Validations** 

mouse ovary tissue were subjected to SDS PAGE followed by western blot with Catalog No:114976(SAT2 antibody) at dilution of 1:500