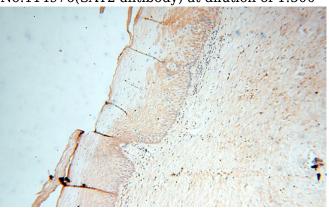

Immunohistochemical of paraffin-embedded human cervix using Catalog No:114976(SAT2 antibody) at dilution of 1:50 (under 10x lens)

Immunohistochemical of paraffin-embedded human cervix using Catalog No:114976(SAT2 antibody) at dilution of 1:50 (under 40x lens)