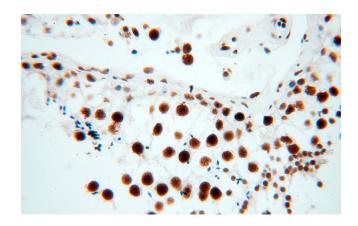

# **SART3** antibody

Catalog Number: 114973

Immunohistochemical of paraffin-embedded human testis using Catalog No:114973(SART3 antibody) at dilution of 1:100 (under 40x lens)

IP Result of anti-SART3 (IP:Catalog No:114973, 4ug; Detection:Catalog No:114973 1:700) with HeLa cells lysate 2000ug.