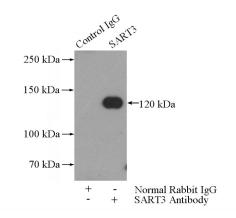

# **SART3** antibody

Catalog Number: 114973

Immunohistochemical of paraffin-embedded human testis using Catalog No:114973(SART3 antibody) at dilution of 1:100 (under 40x lens)

IP Result of anti-SART3 (IP:Catalog No:114973, 4ug; Detection:Catalog No:114973 1:700) with HeLa cells lysate 2000ug.