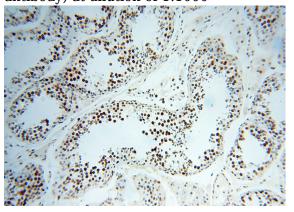

#### **Validations**

HeLa cells were subjected to SDS PAGE followed by western blot with Catalog No:114973(SART3 antibody) at dilution of 1:1000

Immunohistochemical of paraffin-embedded human testis using Catalog No:114973(SART3 antibody) at dilution of 1:100 (under 10x lens)