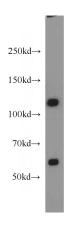

## **Antibody description**

SART3 Rabbit Polyclonal antibody. Positive IHC detected in human testis tissue, human brain tissue, human kidney tissue, human liver tissue, human lung cancer tissue, human lung tissue, human ovary tissue, human placenta tissue, human skin tissue, human spleen tissue. Positive IP detected in HeLa cells. Positive WB detected in HeLa cells, Jurkat cells. Observed molecular weight by Western-blot: 110-120 kDa

#### **Validations**

HeLa cells were subjected to SDS PAGE followed by western blot with Catalog No:114973(SART3 antibody) at dilution of 1:1000

Immunohistochemical of paraffin-embedded human testis using Catalog No:114973(SART3 antibody) at dilution of 1:100 (under 10x lens)