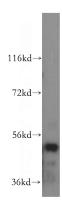

# **Antibody description**

SARS2 Rabbit Polyclonal antibody. Positive IF detected in HepG2 cells. Positive WB detected in HeLa cells, HepG2 cells, mouse liver tissue. Observed molecular weight by Western-blot: 53 kDa

#### **Validations**

HeLa cells were subjected to SDS PAGE followed by western blot with Catalog No:114971(SARS2 antibody) at dilution of 1:500

Immunofluorescent analysis of (10% Formaldehyde) fixed HepG2 cells using Catalog No:114971(SARS2 Antibody) at dilution of 1:50 and Alexa Fluor 488-congugated AffiniPure Goat Anti-Rabbit IgG(H+L)