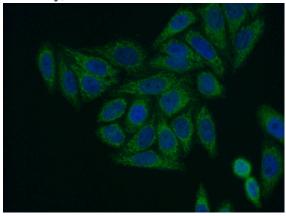

# **Antibody description**

SARS2 Rabbit Polyclonal antibody. Positive IF detected in HepG2 cells. Positive WB detected in HeLa cells, HepG2 cells, mouse liver tissue. Observed molecular weight by Western-blot: 53 kDa

#### **Validations**

HeLa cells were subjected to SDS PAGE followed by western blot with Catalog No:114971(SARS2 antibody) at dilution of 1:500

Immunofluorescent analysis of (10% Formaldehyde) fixed HepG2 cells using Catalog No:114971(SARS2 Antibody) at dilution of 1:50 and Alexa Fluor 488-congugated AffiniPure Goat Anti-Rabbit IgG(H+L)