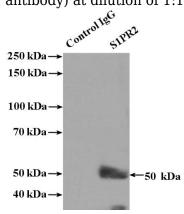

# IP: 1:200-1:1000 **Validations**

MCF7 cells were subjected to SDS PAGE followed by western blot with Catalog No:114969(S1PR2 antibody) at dilution of 1:100

IP Result of anti-S1PR2 (IP:Catalog No:114969, 4ug; Detection:Catalog No:114969 1:300) with MCF-7 cells lysate 1320ug.