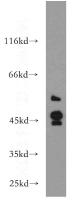

## **Antibody description**

S1PR2 Rabbit Polyclonal antibody. Positive IP detected in MCF-7 cells. Positive WB detected in MCF7 cells, HeLa cells. Observed molecular weight by Western-blot: 40-50 kDa

# IP: 1:200-1:1000 **Validations**

MCF7 cells were subjected to SDS PAGE followed by western blot with Catalog No:114969(S1PR2 antibody) at dilution of 1:100

IP Result of anti-S1PR2 (IP:Catalog No:114969, 4ug; Detection:Catalog No:114969 1:300) with MCF-7 cells lysate 1320ug.