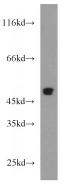

## Antibody description

S1PR1/EDG1 Rabbit Polyclonal antibody. Positive IP detected in mouse brain tissue. Positive WB detected in mouse brain tissue, SH-SY5Y cells. Observed molecular weight by Western-blot: 45-50 kDa

#### IP: 1:200-1:1000 Validations

mouse brain tissue were subjected to SDS PAGE followed by western blot with Catalog No:114968(S1PR1 antibody) at dilution of 1:200

IP Result of anti-S1PR1 (IP:Catalog No:114968, 4ug; Detection:Catalog No:114968 1:300) with mouse brain tissue lysate 2640ug.