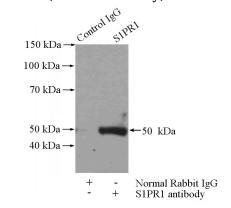

## Antibody description

S1PR1/EDG1 Rabbit Polyclonal antibody. Positive IP detected in mouse brain tissue. Positive WB detected in mouse brain tissue, SH-SY5Y cells. Observed molecular weight by Western-blot: 45-50 kDa

#### IP: 1:200-1:1000 Validations

mouse brain tissue were subjected to SDS PAGE followed by western blot with Catalog No:114968(S1PR1 antibody) at dilution of 1:200

IP Result of anti-S1PR1 (IP:Catalog No:114968, 4ug; Detection:Catalog No:114968 1:300) with mouse brain tissue lysate 2640ug.