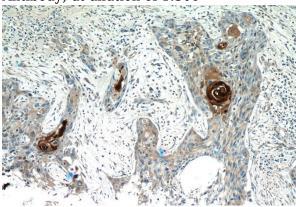

#### **Validations**

MCF-7 cells were subjected to SDS PAGE followed by western blot with Catalog No:114964(S100A7 Antibody) at dilution of 1:300

Immunohistochemistry of paraffin-embedded human oesophagus cancer tissue slide using Catalog No:114964(S100A7 Antibody) at dilution of 1:50 (under 10x lens)

Immunohistochemistry of paraffin-embedded human oesophagus cancer tissue slide using Catalog No:114964(S100A7 Antibody) at dilution