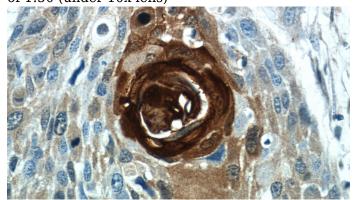

Immunohistochemistry of paraffin-embedded human oesophagus cancer tissue slide using Catalog No:114964(S100A7 Antibody) at dilution

# ${\bf S100A7/Psoriasin\ antibody}$

Catalog Number: 114964

of 1:50 (under 40x lens)