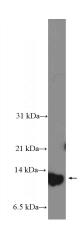

# **Antibody description**

S100A7/Psoriasin Rabbit Polyclonal antibody. Positive IHC detected in human oesophagus cancer tissue, human breast cancer tissue. Positive WB detected in MCF-7 cells. Observed molecular weight by Western-blot: 11 kDa

#### **Validations**

MCF-7 cells were subjected to SDS PAGE followed by western blot with Catalog No:114964(S100A7 Antibody) at dilution of 1:300

Immunohistochemistry of paraffin-embedded human oesophagus cancer tissue slide using Catalog No:114964(S100A7 Antibody) at dilution of 1:50 (under 10x lens)