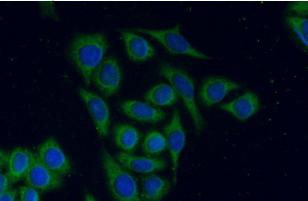

Immunofluorescent analysis of (-20oc Ethanol) fixed HeLa cells using Catalog No:114958(S100A14 Antibody) at dilution of 1:25 and Alexa Fluor 488-congugated AffiniPure Goat Anti-Rabbit IgG(H+L)