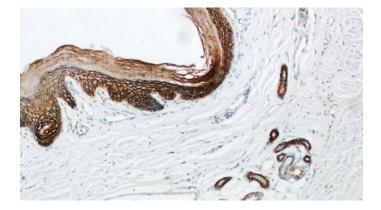

#### IF: 1:10-1:100 Validations

Immunohistochemical of paraffin-embedded human skin using Catalog No:114958(S100A14 antibody) at dilution of 1:50 (under 10x lens)

Immunohistochemical of paraffin-embedded human skin using Catalog No:114958(S100A14 antibody) at dilution of 1:50 (under 40x lens)