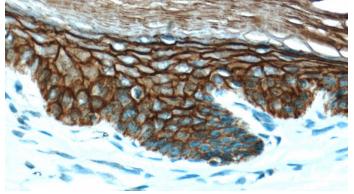

#### IF: 1:10-1:100 Validations

Immunohistochemical of paraffin-embedded human skin using Catalog No:114958(S100A14 antibody) at dilution of 1:50 (under 10x lens)

Immunohistochemical of paraffin-embedded human skin using Catalog No:114958(S100A14 antibody) at dilution of 1:50 (under 40x lens)