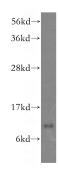

## S100A1 antibody

Catalog Number: 114953

**Product name** 

S100A1 antibody

**Specificity** 

Human, Mouse, Rat; other species not tested.

**Antibody description** 

S100A1 Rabbit Polyclonal antibody. Positive WB detected in human heart tissue. Observed molecular weight by Western-blot: 10 kDa

**Dilutions** 

**Recommended Dilution:** 

WB: 1:200-1:2000

**Validations** 

human heart tissue were subjected to SDS PAGE followed by western blot with Catalog No:114953(S100A1 antibody) at dilution of 1:500