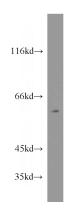

**Dilutions** 

Recommended Dilution:

WB: 1:200-1:2000

IP: 1:200-1:2000 **Validations** 

NIH/3T3 cells were subjected to SDS PAGE followed by western blot with Catalog No:114947(RXRB antibody) at dilution of 1:500