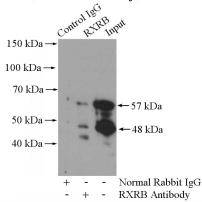

IP Result of anti-RXRB (IP:Catalog No:114947, 4ug; Detection:Catalog No:114947 1:500) with MCF-7 cells lysate 1200ug.