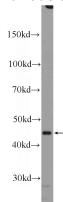

## **RXRA** antibody

Catalog Number: 114946

**Product name** 

RXRA antibody

**Specificity** 

Human, Mouse, Rat; other species not tested.

**Antibody description** 

RXRA Rabbit Polyclonal antibody. Positive WB detected in HepG2 cells. Observed molecular weight by Western-blot: 45 kDa

**Dilutions** 

**Recommended Dilution:** 

WB: 1:200-1:1000

**Validations** 

HepG2 cells were subjected to SDS PAGE followed by western blot with Catalog No:114946(RXRA Antibody) at dilution of 1:300