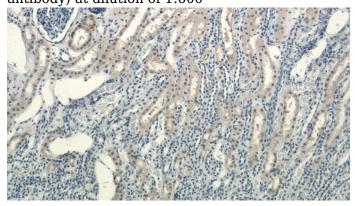

Immunohistochemical of paraffin-embedded human kidney using Catalog No:114945(RXRA antibody) at dilution of 1:200 (under 10x lens)