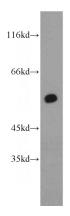

**Dilutions** 

Recommended Dilution:

WB: 1:200-1:2000

IP: 1:200-1:2000

IHC: 1:20-1:200

IF: 1:10-1:100

**Validations** 

MCF7 cells were subjected to SDS PAGE followed by western blot with Catalog No:114945(RXRA antibody) at dilution of 1:600