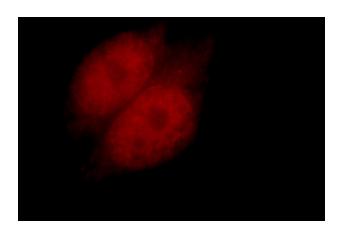

## **RXRA** antibody

Catalog Number: 114945

Immunofluorescent analysis of Hela cells, using RXRA antibody Catalog No:114945 at 1:25 dilution and Rhodamine-labeled goat anti-rabbit

IP Result of anti-RXRA (IP:Catalog No:114945, 4ug; Detection:Catalog No:114945 1:600) with MCF-7 cells lysate 800ug.