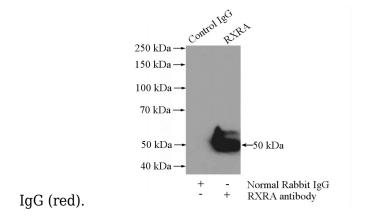

## **RXRA** antibody

Catalog Number: 114945

Immunofluorescent analysis of Hela cells, using RXRA antibody Catalog No:114945 at 1:25 dilution and Rhodamine-labeled goat anti-rabbit

IP Result of anti-RXRA (IP:Catalog No:114945, 4ug; Detection:Catalog No:114945 1:600) with MCF-7 cells lysate 800ug.