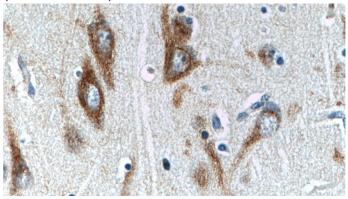

#### **Validations**

Immunohistochemistry of paraffin-embedded human brain tissue slide using Catalog No:114943(RXFP1 Antibody) at dilution of 1:100 (under 10x lens).

Immunohistochemistry of paraffin-embedded human brain tissue slide using Catalog No:114943(RXFP1 Antibody) at dilution of 1:100 (under 40x lens).