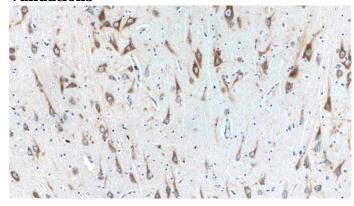

#### **Validations**

Immunohistochemistry of paraffin-embedded human brain tissue slide using Catalog No:114943(RXFP1 Antibody) at dilution of 1:100 (under 10x lens).

Immunohistochemistry of paraffin-embedded human brain tissue slide using Catalog No:114943(RXFP1 Antibody) at dilution of 1:100 (under 40x lens).