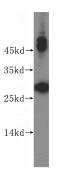

#### Antibody description

RWDD1 Rabbit Polyclonal antibody. Positive WB detected in Jurkat cells, HeLa cells, human skeletal muscle tissue, mouse thymus tissue. Positive IP detected in mouse thymus tissue. Observed molecular weight by Western-blot: 28 kDa

# Validations

Jurkat cells were subjected to SDS PAGE followed by western blot with Catalog No:114941(RWDD1 antibody) at dilution of 1:400

IP Result of anti-RWDD1 (IP:Catalog No:114941, 4ug; Detection:Catalog No:114941 1:300) with mouse thymus tissue lysate 2800ug.