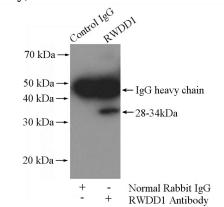

#### Antibody description

RWDD1 Rabbit Polyclonal antibody. Positive WB detected in Jurkat cells, HeLa cells, human skeletal muscle tissue, mouse thymus tissue. Positive IP detected in mouse thymus tissue. Observed molecular weight by Western-blot: 28 kDa

# Validations

Jurkat cells were subjected to SDS PAGE followed by western blot with Catalog No:114941(RWDD1 antibody) at dilution of 1:400

IP Result of anti-RWDD1 (IP:Catalog No:114941, 4ug; Detection:Catalog No:114941 1:300) with mouse thymus tissue lysate 2800ug.