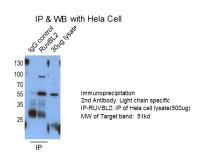

#### **Validations**

K-562 cells were subjected to SDS PAGE followed by western blot with Catalog No:114940(RUVBL2 antibody) at dilution of 1:800

IP result of anti-RUVBL2(Catalog No:114940 for IP and Detection).