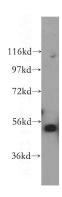

#### **Validations**

K-562 cells were subjected to SDS PAGE followed by western blot with Catalog No:114940(RUVBL2 antibody) at dilution of 1:800

IP result of anti-RUVBL2(Catalog No:114940 for IP and Detection).