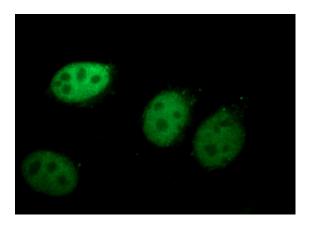

# **RUVBL2** antibody

Catalog Number: 114940

Immunohistochemical of paraffin-embedded human testis using Catalog No:114940(RUVBL2 antibody) at dilution of 1:50 (under 40x lens)

Immunofluorescent analysis of HepG2 cells using Catalog No:114940(RUVBL2 Antibody) at dilution of 1:50 and Alexa Fluor 488-congugated AffiniPure Goat Anti-Rabbit IgG(H+L)