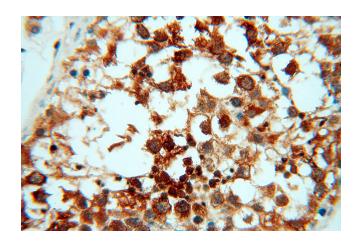

# **RUVBL2** antibody

Catalog Number: 114940

Immunohistochemical of paraffin-embedded human testis using Catalog No:114940(RUVBL2 antibody) at dilution of 1:50 (under 40x lens)

Immunofluorescent analysis of HepG2 cells using Catalog No:114940(RUVBL2 Antibody) at dilution of 1:50 and Alexa Fluor 488-congugated AffiniPure Goat Anti-Rabbit IgG(H+L)