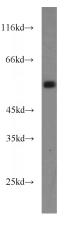

# Antibody description

RUNX1 Rabbit Polyclonal antibody. Positive WB detected in mouse liver tissue, HEK-293 cells, HL-60 cells, Jurkat cells, MCF7 cells, mouse spleen tissue, mouse thymus tissue, Raji cells, SH-SY5Y cells, Sp2/0 cells. Positive IP detected in mouse liver tissue. Observed molecular weight by Western-blot: 52-55 kDa

# Validations

mouse liver tissue were subjected to SDS PAGE followed by western blot with Catalog No:114935(RUNX1 antibody) at dilution of 1:500

IP Result of anti-RUNX1 (IP:Catalog No:114935, 4ug; Detection:Catalog No:114935 1:500) with mouse liver tissue lysate 4000ug.