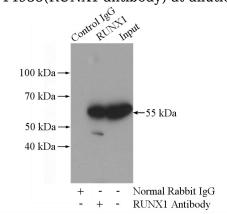

# Antibody description

RUNX1 Rabbit Polyclonal antibody. Positive WB detected in mouse liver tissue, HEK-293 cells, HL-60 cells, Jurkat cells, MCF7 cells, mouse spleen tissue, mouse thymus tissue, Raji cells, SH-SY5Y cells, Sp2/0 cells. Positive IP detected in mouse liver tissue. Observed molecular weight by Western-blot: 52-55 kDa

# Validations

mouse liver tissue were subjected to SDS PAGE followed by western blot with Catalog No:114935(RUNX1 antibody) at dilution of 1:500

IP Result of anti-RUNX1 (IP:Catalog No:114935, 4ug; Detection:Catalog No:114935 1:500) with mouse liver tissue lysate 4000ug.