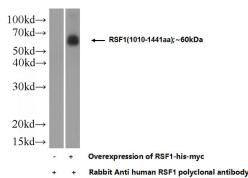

## **RSF1** antibody

Catalog Number: 114934

**Product name** 

RSF1 antibody

**Specificity** 

Human; other species not tested.

**Antibody description** 

RSF1 Rabbit Polyclonal antibody. Positive WB detected in Transfected HEK-293 cells.

## **Validations**

Transfected HEK-293 cells were subjected to SDS PAGE followed by western blot with Catalog No:114934(RSF1 Antibody) at dilution of 1:1000