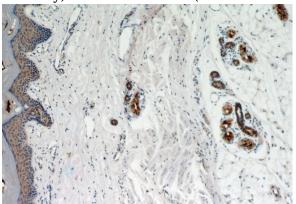

## **RSAD2** antibody

Catalog Number: 114933

antibody) at dilution of 1:50 (under 40x lens)

Immunofluorescent analysis of Hela cells, using RSAD2 antibody Catalog No:114933 at 1:25 dilution and Rhodamine-labeled goat anti-rabbit IgG (red).