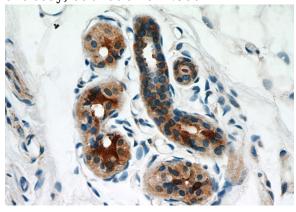

## **Validations**

A549 cells were subjected to SDS PAGE followed by western blot with Catalog No:114933(RSAD2 antibody) at dilution of 1:500

Immunohistochemical of paraffin-embedded human skin using Catalog No:114933(RSAD2 antibody) at dilution of 1:50 (under 10x lens)

Immunohistochemical of paraffin-embedded human skin using Catalog No:114933(RSAD2