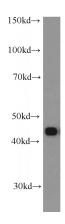

## **Validations**

A549 cells were subjected to SDS PAGE followed by western blot with Catalog No:114933(RSAD2 antibody) at dilution of 1:500

Immunohistochemical of paraffin-embedded human skin using Catalog No:114933(RSAD2 antibody) at dilution of 1:50 (under 10x lens)