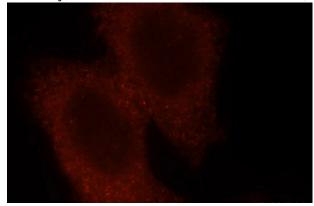

## **RSAD2** antibody

Catalog Number: 114933

antibody) at dilution of 1:50 (under 40x lens)

Immunofluorescent analysis of Hela cells, using RSAD2 antibody Catalog No:114933 at 1:25 dilution and Rhodamine-labeled goat anti-rabbit IgG (red).