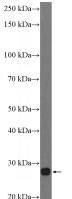

# **Antibody description**

RS1 Rabbit Polyclonal antibody. Positive WB detected in mouse eye tissue. Observed molecular weight by Western-blot: 26 kDa

# Validations

mouse eye tissue were subjected to SDS PAGE followed by western blot with Catalog No:114932(RS1 Antibody) at dilution of 1:600