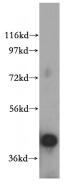

### **Antibody description**

RRS1 Rabbit Polyclonal antibody. Positive IP detected in K-562 cells. Positive WB detected in K-562 cells, HeLa cells, rat liver tissue. Observed molecular weight by Western-blot: 41 kDa

### Dilutions

Recommended Dilution:

WB: 1:200-1:2000

#### IP: 1:200-1:2000 Validations

K-562 cells were subjected to SDS PAGE followed by western blot with Catalog No:114931(RRS1 antibody) at dilution of 1:500

IP Result of anti-RRS1 (IP:Catalog No:114931, 4ug; Detection:Catalog No:114931 1:800) with K-562 cells lysate 3200ug.