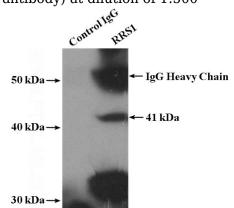

### **Antibody description**

RRS1 Rabbit Polyclonal antibody. Positive IP detected in K-562 cells. Positive WB detected in K-562 cells, HeLa cells, rat liver tissue. Observed molecular weight by Western-blot: 41 kDa

#### IP: 1:200-1:2000 Validations

K-562 cells were subjected to SDS PAGE followed by western blot with Catalog No:114931(RRS1 antibody) at dilution of 1:500

IP Result of anti-RRS1 (IP:Catalog No:114931, 4ug; Detection:Catalog No:114931 1:800) with K-562 cells lysate 3200ug.