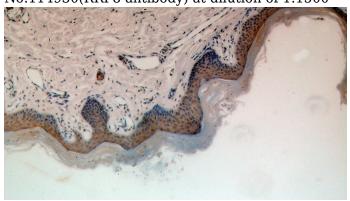

Immunohistochemical of paraffin-embedded human skin using Catalog No:114930(RRP8 antibody) at dilution of 1:100 (under 10x lens)

Immunohistochemical of paraffin-embedded human skin using Catalog No:114930(RRP8