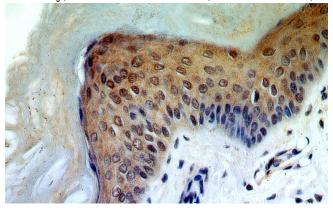

Immunohistochemical of paraffin-embedded human skin using Catalog No:114930(RRP8 antibody) at dilution of 1:100 (under 10x lens)

Immunohistochemical of paraffin-embedded human skin using Catalog No:114930(RRP8

## **RRP8** antibody

Catalog Number: 114930

antibody) at dilution of 1:100 (under 40x lens)

Immunofluorescent analysis of Hela cells, using RRP8 antibody Catalog No:114930 at 1:25 dilution and Rhodamine-labeled goat anti-rabbit IgG (red).Blue pseudocolor = DAPI (fluorescent DNA dye).