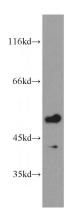

**Dilutions** 

Recommended Dilution:

WB: 1:500-1:5000

IHC: 1:20-1:200

IF: 1:10-1:100

**Validations** 

human brain tissue were subjected to SDS PAGE followed by western blot with Catalog No:114930(RRP8 antibody) at dilution of 1:1500