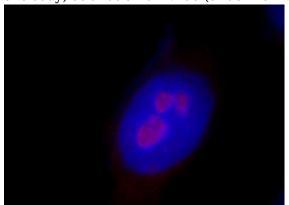

## **RRP8** antibody

Catalog Number: 114930

antibody) at dilution of 1:100 (under 40x lens)

Immunofluorescent analysis of Hela cells, using RRP8 antibody Catalog No:114930 at 1:25 dilution and Rhodamine-labeled goat anti-rabbit IgG (red).Blue pseudocolor = DAPI (fluorescent DNA dye).