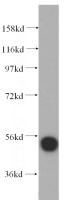

# **Antibody description**

RRP1 Rabbit Polyclonal antibody. Positive WB detected in HEK-293 cells, HeLa cells, human spleen tissue. Positive IF detected in HeLa cells. Observed molecular weight by Western-blot: 53 kDa

# HEK-293 cells were subjected to SDS PAGE followed by western blot with Catalog No:114927(RRP1 antibody) at dilution of 1:500

Immunofluorescent analysis of HeLa cells using Catalog No:114927(RRP1 Antibody) at dilution of 1:50 and Alexa Fluor 488-congugated AffiniPure Goat Anti-Rabbit IgG(H+L)