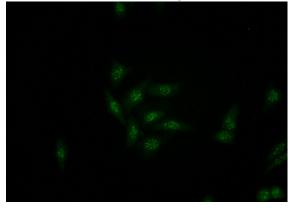

# **Antibody description**

RRP1 Rabbit Polyclonal antibody. Positive WB detected in HEK-293 cells, HeLa cells, human spleen tissue. Positive IF detected in HeLa cells. Observed molecular weight by Western-blot: 53 kDa

# HEK-293 cells were subjected to SDS PAGE followed by western blot with Catalog No:114927(RRP1 antibody) at dilution of 1:500

Immunofluorescent analysis of HeLa cells using Catalog No:114927(RRP1 Antibody) at dilution of 1:50 and Alexa Fluor 488-congugated AffiniPure Goat Anti-Rabbit IgG(H+L)