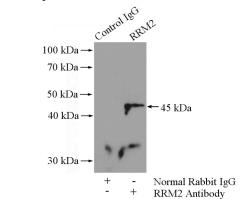

IP Result of anti-RRM2 (IP:Catalog No:114925, 4ug; Detection:Catalog No:114925 1:500) with K-562 cells lysate 1200ug.

Immunohistochemistry of paraffin-embedded human tonsillitis tissue slide using Catalog