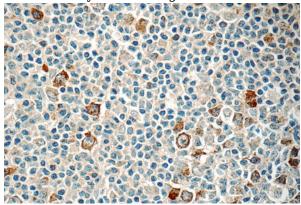

IP Result of anti-RRM2 (IP:Catalog No:114925, 4ug; Detection:Catalog No:114925 1:500) with K-562 cells lysate 1200ug.

Immunohistochemistry of paraffin-embedded human tonsillitis tissue slide using Catalog

## $RRM2\ antibody$

Catalog Number: 114925

No:114925(RRM2 Antibody) at dilution of 1:50 (under 40x lens)