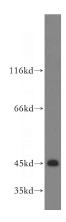

**Dilutions** 

Recommended Dilution:

WB: 1:200-1:2000

IP: 1:200-1:2000

IHC: 1:20-1:200

**Validations** 

K-562 cells were subjected to SDS PAGE followed by western blot with Catalog No:114925(RRM2 antibody) at dilution of 1:200