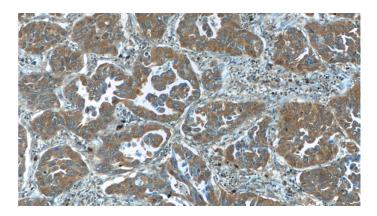

## **RRAS2** antibody

Catalog Number: 114921

Immunohistochemistry of paraffin-embedded human lung cancer tissue slide using Catalog No:114921(RRAS2 Antibody) at dilution of 1:50 (under 10x lens)

Immunohistochemistry of paraffin-embedded human lung cancer tissue slide using Catalog No:114921(RRAS2 Antibody) at dilution of 1:50 (under 40x lens)