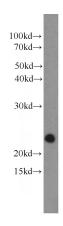

## **Validations**

NIH/3T3 cells were subjected to SDS PAGE followed by western blot with Catalog No:114921(RRAS2 antibody) at dilution of 1:800

IP Result of anti-RRAS2 (IP:Catalog No:114921, 4ug; Detection:Catalog No:114921 1:800) with NIH/3T3 cells lysate 4000ug.