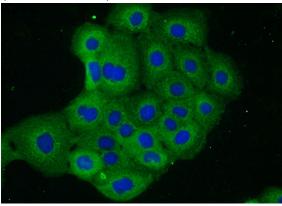

Immunofluorescent analysis of A431 cells using Catalog No:114921(RRAS2 Antibody) at dilution of 1:25 and Alexa Fluor 488-congugated AffiniPure Goat Anti-Rabbit IgG(H+L)