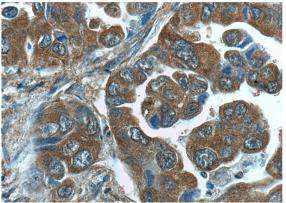

## **RRAS2** antibody

Catalog Number: 114921

Immunohistochemistry of paraffin-embedded human lung cancer tissue slide using Catalog No:114921(RRAS2 Antibody) at dilution of 1:50 (under 10x lens)

Immunohistochemistry of paraffin-embedded human lung cancer tissue slide using Catalog No:114921(RRAS2 Antibody) at dilution of 1:50 (under 40x lens)