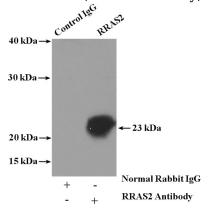

## **Validations**

NIH/3T3 cells were subjected to SDS PAGE followed by western blot with Catalog No:114921(RRAS2 antibody) at dilution of 1:800

IP Result of anti-RRAS2 (IP:Catalog No:114921, 4ug; Detection:Catalog No:114921 1:800) with NIH/3T3 cells lysate 4000ug.