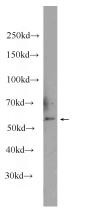

#### Antibody description

RPS6KL1 Rabbit Polyclonal antibody. Positive IHC detected in human testis tissue, human colon tissue. Positive WB detected in CHO cells. Observed molecular weight by Western-blot: 59 kDa

#### Validations

CHO cells were subjected to SDS PAGE followed by western blot with Catalog No:114914(RPS6KL1 Antibody) at dilution of 1:600

Immunohistochemistry of paraffin-embedded human testis tissue slide using Catalog No:114914(RPS6KL1 Antibody) at dilution of 1:50 (under 10x lens)