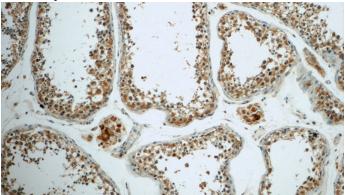

#### Validations

CHO cells were subjected to SDS PAGE followed by western blot with Catalog No:114914(RPS6KL1 Antibody) at dilution of 1:600

Immunohistochemistry of paraffin-embedded human testis tissue slide using Catalog No:114914(RPS6KL1 Antibody) at dilution of 1:50 (under 10x lens)