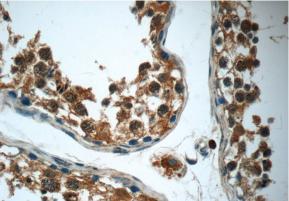

Immunohistochemistry of paraffin-embedded human testis tissue slide using Catalog No:114914(RPS6KL1 Antibody) at dilution of 1:50

## **RPS6KL1 antibody**

Catalog Number: 114914

(under 40x lens)