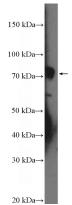

## RPS6KA1 antibody

Catalog Number: 114912

**Product name** 

RPS6KA1 antibody

**Specificity** 

Human, Mouse, Rat; other species not tested.

**Antibody description** 

RPS6KA1 Rabbit Polyclonal antibody. Positive WB detected in K-562 cells, MCF-7 cells. Observed molecular weight by Western-blot: 73 kDa

## **Validations**

K-562 cells were subjected to SDS PAGE followed by western blot with Catalog No:114912(RPS6KA1 Antibody) at dilution of 1:300