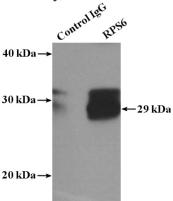

## **RPS6** antibody

Catalog Number: 114911

**Product name** 

RPS6 antibody

**Specificity** 

Human, Mouse, Rat; other species not tested.

**Antibody description** 

RPS6 Rabbit Polyclonal antibody. Positive WB detected in K-562 cells, MCF7 cells. Positive IP detected in MCF-7 cells. Observed molecular weight by Western-blot: 29 kDa

IP Result of anti-RPS6 (IP:Catalog No:114911, 4ug; Detection:Catalog No:114911 1:400) with MCF-7 cells lysate 1040ug.