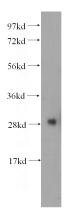

## **RPS6** antibody

Catalog Number: 114911

**Product name** 

RPS6 antibody

**Specificity** 

Human, Mouse, Rat; other species not tested.

**Antibody description** 

RPS6 Rabbit Polyclonal antibody. Positive WB detected in K-562 cells, MCF7 cells. Positive IP detected in MCF-7 cells. Observed molecular weight by Western-blot: 29 kDa

**Dilutions** 

Recommended Dilution:

WB: 1:200-1:2000

IP: 1:200-1:1000 **Validations** 

K-562 cells were subjected to SDS PAGE followed by western blot with Catalog No:114911(RPS6 antibody) at dilution of 1:500