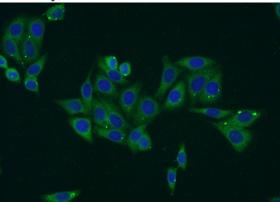

## **RPS5** antibody

Catalog Number: 114910

Product name

RPS5 antibody

**Specificity** 

Human, Mouse, Rat; other species not tested.

**Antibody description** 

RPS5 Rabbit Polyclonal antibody. Positive WB detected in HeLa cells, HepG2 cells, mouse liver tissue, rat liver tissue. Positive IF detected in HepG2 cells. Observed molecular weight by Western-blot: 23 kDa

## **Validations**

HeLa cells were subjected to SDS PAGE followed by western blot with Catalog No:114910(RPS5 antibody) at dilution of 1:600

Immunofluorescent analysis of HepG2 cells using Catalog No:114910(RPS5 Antibody) at dilution of 1:50 and Alexa Fluor 488-congugated AffiniPure Goat Anti-Rabbit IgG(H+L)