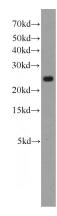

## **RPS5** antibody

Catalog Number: 114910

Product name

RPS5 antibody

**Specificity** 

Human, Mouse, Rat; other species not tested.

**Antibody description** 

RPS5 Rabbit Polyclonal antibody. Positive WB detected in HeLa cells, HepG2 cells, mouse liver tissue, rat liver tissue. Positive IF detected in HepG2 cells. Observed molecular weight by Western-blot: 23 kDa

## **Validations**

HeLa cells were subjected to SDS PAGE followed by western blot with Catalog No:114910(RPS5 antibody) at dilution of 1:600

Immunofluorescent analysis of HepG2 cells using Catalog No:114910(RPS5 Antibody) at dilution of 1:50 and Alexa Fluor 488-congugated AffiniPure Goat Anti-Rabbit IgG(H+L)