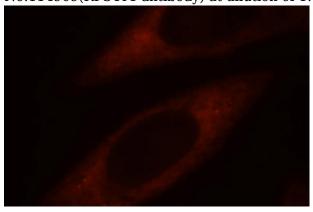

# **Antibody description**

RPS4Y1 Rabbit Polyclonal antibody. Positive WB detected in DU 145 cells, A2780 cells, HeLa cells, mouse ovary tissue, mouse testis tissue, SKOV-3 cells. Positive IF detected in HepG2 cells. Observed molecular weight by Western-blot: 29-32kd

## **Validations**

DU 145 cells were subjected to SDS PAGE followed by western blot with Catalog No:114909(RPS4Y1 antibody) at dilution of 1:1000

Immunofluorescent analysis of HepG2 cells, using RPS4Y1 antibody Catalog No:114909 at 1:25 dilution and Rhodamine-labeled goat anti-rabbit IgG (red).