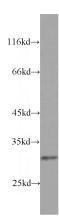

# **Antibody description**

RPS4Y1 Rabbit Polyclonal antibody. Positive WB detected in DU 145 cells, A2780 cells, HeLa cells, mouse ovary tissue, mouse testis tissue, SKOV-3 cells. Positive IF detected in HepG2 cells. Observed molecular weight by Western-blot: 29-32kd

## **Validations**

DU 145 cells were subjected to SDS PAGE followed by western blot with Catalog No:114909(RPS4Y1 antibody) at dilution of 1:1000

Immunofluorescent analysis of HepG2 cells, using RPS4Y1 antibody Catalog No:114909 at 1:25 dilution and Rhodamine-labeled goat anti-rabbit IgG (red).