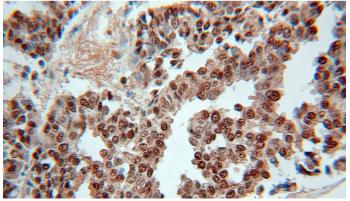

## **Antibody description**

RPLP0 Rabbit Polyclonal antibody. Positive IHC detected in human breast cancer. Positive WB detected in HEK-293 cells. Observed molecular weight by Western-blot: 34kd

Immunohistochemical of paraffin-embedded human breast cancer using Catalog No:114904(RPLP0 antibody) at dilution of 1:50 (under 10x lens)