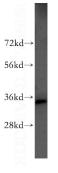

## **Antibody description**

RPLP0 Rabbit Polyclonal antibody. Positive IHC detected in human breast cancer. Positive WB detected in HEK-293 cells. Observed molecular weight by Western-blot: 34kd

# Dilutions

**Recommended Dilution:** 

WB: 1:200-1:2000

IHC: 1:20-1:200 Validations

HEK-293 cells were subjected to SDS PAGE followed by western blot with Catalog No:114904(RPLP0 antibody) at dilution of 1:800