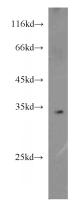

## **RPL8** antibody

Catalog Number: 114902

**Product name** 

RPL8 antibody

**Specificity** 

human, mouse, rat; other species not tested.

**Antibody description** 

RPL8 Rabbit Polyclonal antibody. Positive WB detected in HepG2 cells. Observed molecular weight by Western-blot: 28-34kd

## **Validations**

HepG2 cells were subjected to SDS PAGE followed by western blot with Catalog No:114902(RPL8 antibody) at dilution of 1:800