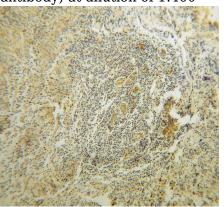

Immunohistochemical of paraffin-embedded human breast cancer using Catalog No:114893(RPL37A antibody) at dilution of 1:100 (under 10x lens)

Immunohistochemical of paraffin-embedded