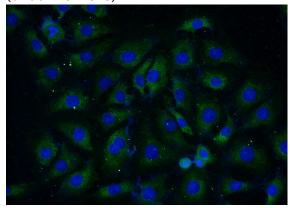

## **RPL37A antibody**

Catalog Number: 114893

human breast cancer using Catalog No:114893(RPL37A antibody) at dilution of 1:100 (under 40x lens)

Immunofluorescent analysis of (-20oc Ethanol) fixed SH-SY5Y cells using Catalog No:114893(RPL37A Antibody) at dilution of 1:50 and Alexa Fluor 488-congugated AffiniPure Goat Anti-Rabbit IgG(H+L)