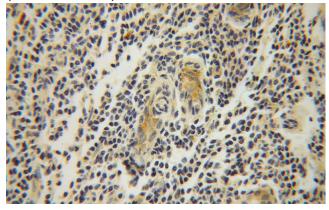

Immunohistochemical of paraffin-embedded human breast cancer using Catalog No:114893(RPL37A antibody) at dilution of 1:100 (under 10x lens)

Immunohistochemical of paraffin-embedded

## **RPL37A antibody**

Catalog Number: 114893

human breast cancer using Catalog No:114893(RPL37A antibody) at dilution of 1:100 (under 40x lens)

Immunofluorescent analysis of (-20oc Ethanol) fixed SH-SY5Y cells using Catalog No:114893(RPL37A Antibody) at dilution of 1:50 and Alexa Fluor 488-congugated AffiniPure Goat Anti-Rabbit IgG(H+L)