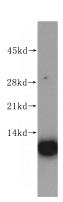

**Dilutions** 

Recommended Dilution:

WB: 1:500-1:5000

IHC: 1:20-1:200

IF: 1:20-1:200

**Validations** 

MCF7 cells were subjected to SDS PAGE followed by western blot with Catalog No:114893(RPL37A antibody) at dilution of 1:400