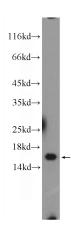

**Antibody description** 

RPL35 Rabbit Polyclonal antibody. Positive WB detected in mouse heart tissue, HeLa cells, mouse skeletal muscle tissue. Observed molecular weight by Western-blot: 15 kDa

**Preparation** 

## **Validations**

mouse heart tissue were subjected to SDS PAGE followed by western blot with Catalog No:114891(RPL35 Antibody) at dilution of 1:300