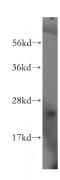

## **RPL32** antibody

Catalog Number: 114890

Product name

RPL32 antibody

**Specificity** 

human, mouse, rat; other species not tested.

**Antibody description** 

RPL32 Rabbit Polyclonal antibody. Positive WB detected in HepG2 cells, HeLa cells, mouse lung tissue. Observed molecular weight by Westernblot: 23-25kd

**Dilutions** 

Recommended Dilution:

WB: 1:500-1:5000

**Validations** 

HepG2 cells were subjected to SDS PAGE followed by western blot with Catalog No:114890(RPL32 antibody) at dilution of 1:400