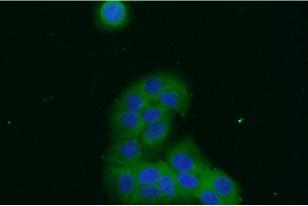

## Antibody description

RPL27A Rabbit Polyclonal antibody. Positive IF detected in A549 cells. Positive WB detected in A549 cells. Observed molecular weight by Western-blot: 18 kDa

# IF: 1:50-1:500 Validations

A549 cells were subjected to SDS PAGE followed by western blot with Catalog No:114884(RPL27A Antibody) at dilution of 1:300

Immunofluorescent analysis of (10% Formaldehyde) fixed A549 cells using Catalog No:114884(RPL27A Antibody) at dilution of 1:50 and Alexa Fluor 488-congugated AffiniPure Goat Anti-Rabbit IgG(H+L)