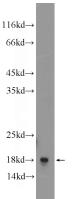

## Antibody description

RPL27A Rabbit Polyclonal antibody. Positive IF detected in A549 cells. Positive WB detected in A549 cells. Observed molecular weight by Western-blot: 18 kDa

# IF: 1:50-1:500 Validations

A549 cells were subjected to SDS PAGE followed by western blot with Catalog No:114884(RPL27A Antibody) at dilution of 1:300

Immunofluorescent analysis of (10% Formaldehyde) fixed A549 cells using Catalog No:114884(RPL27A Antibody) at dilution of 1:50 and Alexa Fluor 488-congugated AffiniPure Goat Anti-Rabbit IgG(H+L)